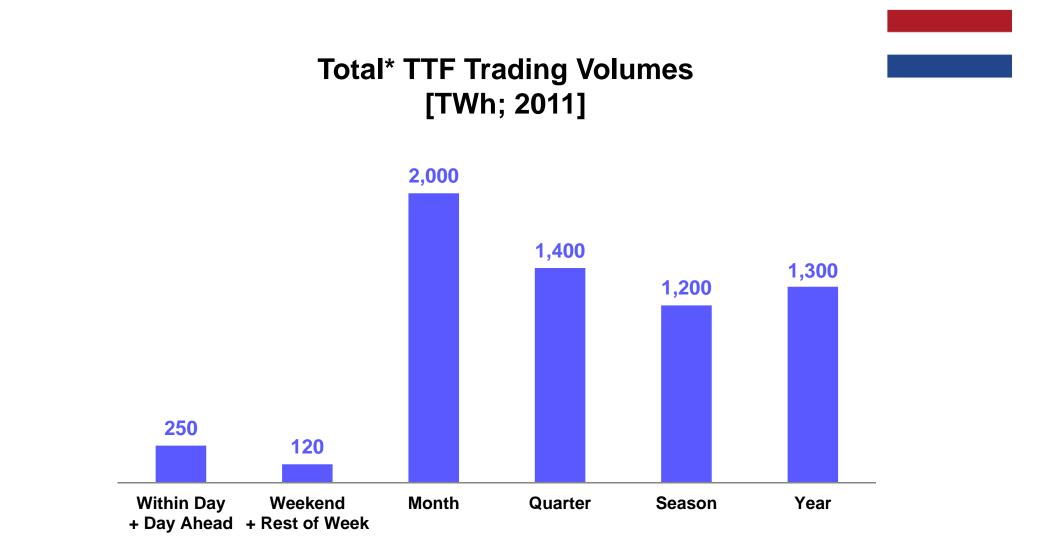

requirements contracts for domestic supply declined massively

### **German Gas Retailers' Sourcing Portfolio Change**



<u>Source</u>: German Competition Authority (2010): Report on the evaluation of decisions on long-term gas supply contracts (2010) Data is based on a survey of 98 German retail gas suppliers carried out in 2009

#### Wagner, Elbling & Company Management Advisors

Hub title transfer activity increased substantially

## **Hub Title Transfer Activity Development**



<u>Source</u>: IEA (2013): Medium Term Gas Market Report 2013 and IEA (2008 to 2013): Monthly Natural Gas Surveys <u>Note</u>: Import volumes for Austria in 2012 not available on the same basis as for 2006 - 2011

Wagner, Elbling & Company Management Advisors

### **TTF Trading Activity per Product Tenure**



## **Volume Shares per Trading Platform for the TTF in 2011**