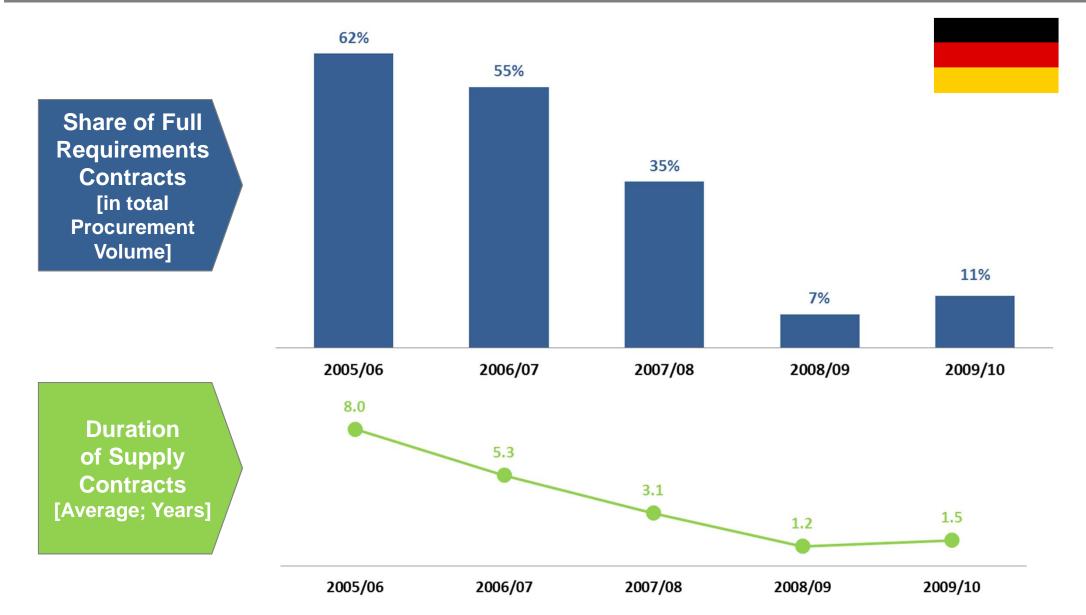

# In Germany the share of full requirements contracts for domestic supply declined massively

### **German Gas Retailers' Sourcing Portfolio Change**

<u>Source</u>: German Competition Authority (2010): Report on the evaluation of decisions on long-term gas supply contracts (2010) Data is based on a survey of 98 German retail gas suppliers carried out in 2009