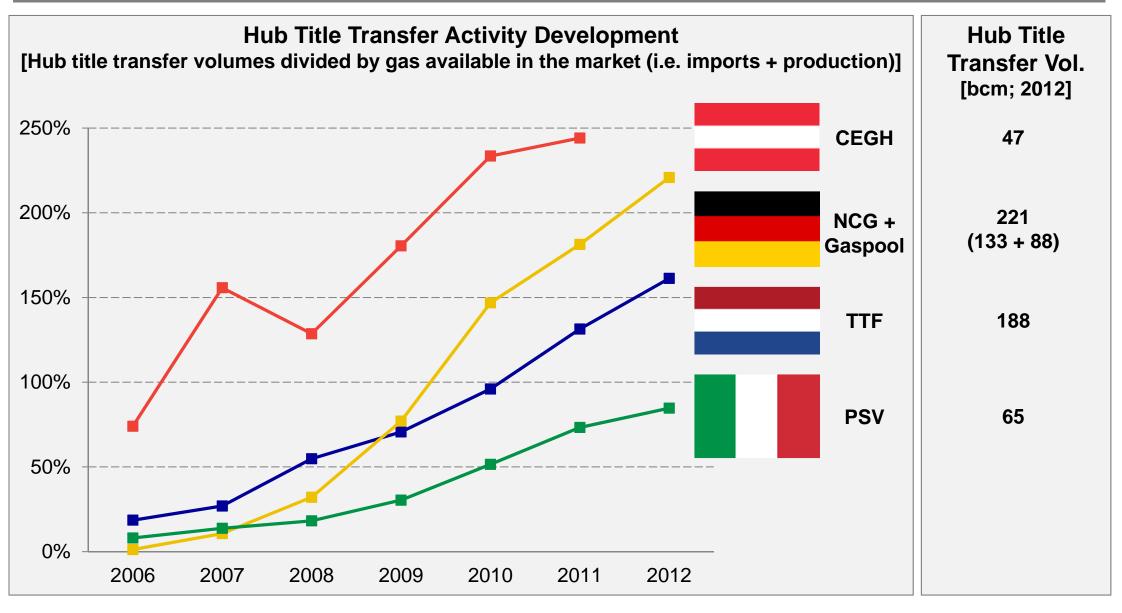

#### Wagner, Elbling & Company Management Advisors

Hub title transfer activity increased substantially

## **Hub Title Transfer Activity Development**

<u>Source</u>: IEA (2013): Medium Term Gas Market Report 2013 and IEA (2008 to 2013): Monthly Natural Gas Surveys <u>Note</u>: Import volumes for Austria in 2012 not available on the same basis as for 2006 - 2011